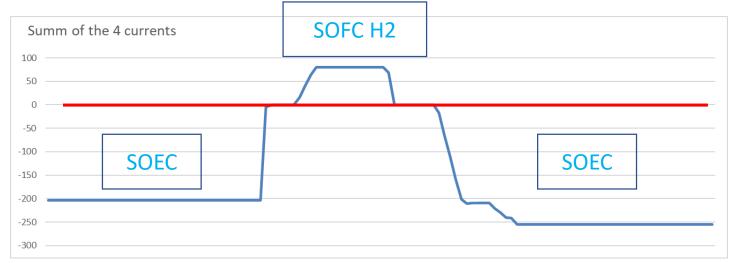

### Alpha state

➤ Period: 01/11/2021 – 10/06/2022 - System validation and qualification

- **>** Stacks
  - > CEA (ended)
  - ➤ Genvia (in progress)
- **≻** Mode
  - ➤ SOEC 100%
  - ➤ SOFC H2 100%
  - ➤ SOFC Natural gaz 20%

### > SOFC H2

- ➤ 35 A per stack
- > 53% stack fuel utilization

### > SOEC

- > 50 A per stack
- 50% steam utilization