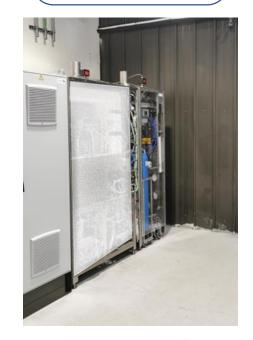

### Alpha state

➤ Period: 01/11/2021 – 10/06/2022 - System validation and qualification

- **>** Stacks
  - > CEA (ended)
  - ➤ Genvia (in progress)
- **≻** Mode
  - ➤ SOEC 100%
  - ➤ SOFC H2 100%
  - ➤ SOFC Natural gaz 20%