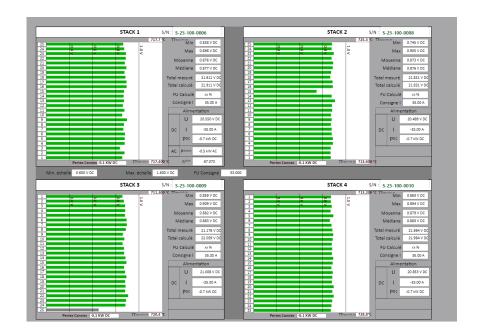

# 4 stacks in operation

### > SOFC H2

- ➤ 35 A per stack
- > 53% stack fuel utilization

### > SOEC

- > 50 A per stack
- 50% steam utilization