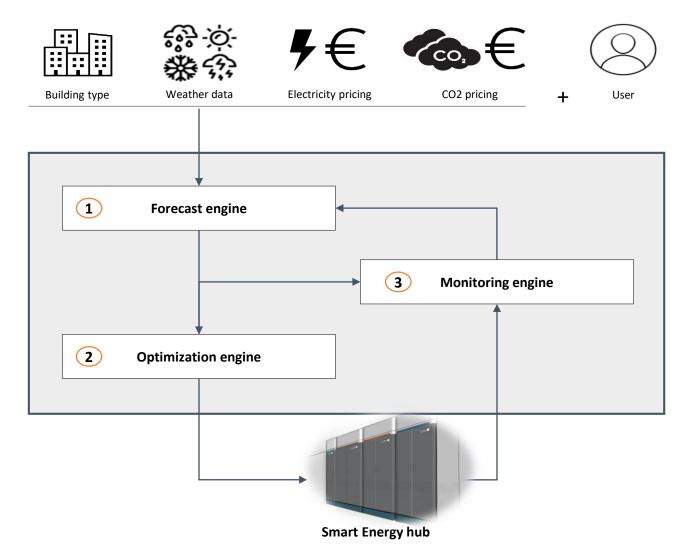

## The Smart Energy Hub: a turnkey solution for buildings

# Energy Management System - Paseo

PvReel et PvThMax + Metéo