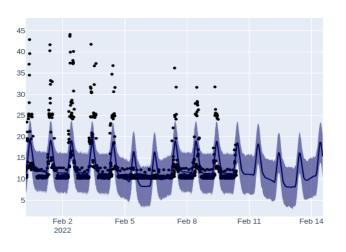

# Development of a rSOC modular product for a sustainable local Energy Supply A0603



### Sylfen: A solution to make autonomous energy buildings



Sylfen develops an innovative technology to produce and store in excess renewable energy and restore it by electricity and heat





### Storage solution for buildings, districts and industry



Secure energy supply | reduction CO2 emissions | Property value | ESR commitments | Attractivity | Corporate image policy



## The Smart Energy Hub: a turnkey solution for buildings





# Energy Management System - Paseo





PvReel et PvThMax + Metéo





### Smart Energy Hub - Small Power roadmap

2018-2019 SmartHyES 1 stack 10 kW SOEC 2021-2022 Alpha 4 stacks 40 kW SOEC

2022-2023 Beta 4 stacks 40 kW SOEC 2024 Commercial 1 stack 40 kW SOEC









4 commercial orders



**engie** 

### Alpha state

➤ Period: 01/11/2021 – 10/06/2022 - System validation and qualification

- **>** Stacks
  - > CEA (ended)
  - ➤ Genvia (in progress)
- **≻** Mode
  - ➤ SOEC 100%
  - ➤ SOFC H2 100%
  - ➤ SOFC Natural gaz 20%



| Operating hours | H2 produced | Full automatic switching between modes |
|-----------------|-------------|----------------------------------------|
| (h)             | (Nm3)       | Count                                  |
| >4000           | 1 500       | 80                                     |



# 4 stacks in operation

### >