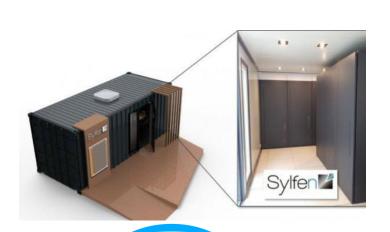

# Development of a rSOC modular product for a sustainable local Energy Supply A0603



### Sylfen: A solution to make autonomous energy buildings



Sylfen develops an innovative technology to produce and store in excess renewable energy and restore it by electricity and heat





### Storage solution for buildings, districts and industry



Secure energy supply | reduction CO2 emissions | Property value | ESR commitments | Attractivity | Corporate image policy



## The Smart Energy Hub: a turnkey solution for buildings





# Energy Management System - Paseo





PvReel et PvThMax + Metéo





### Smart Energy Hub - Small Power roadmap

2018-2019 SmartHyES 1 stack 10 kW SOEC 2021-2022 Alpha 4 stacks 40 kW SOEC

2022-2023 Beta 4 stacks 40 kW SOEC 2024 Commercial 1 stack 40 kW SOEC









4 commercial orders



**engie** 

### Alpha state

➤ Period: 01/11/2021 – 10/06/2022 - System validation and qualification

- **>** Stacks
  - > CEA (ended)
  - ➤ Genvia (in progress)
- **≻** Mode
  - ➤ SOEC 100%
  - ➤ SOFC H2 100%
  - ➤ SOFC Natural gaz 20%



| Operating hours | H2 produced | Full automatic switching between modes |
|-----------------|-------------|----------------------------------------|
| (h)             | (Nm3)       | Count                                  |
| >4000           | 1 500       | 80                                     |



# 4 stacks in operation

### > SOFC H2

- ➤ 35 A per stack
- > 53% stack fuel utilization



### > SOEC

- > 50 A per stack
- 50% steam utilization





### Conclusion

- **≻**ALPHA
  - ➤ Validation in progress
- **≻**BETA
  -