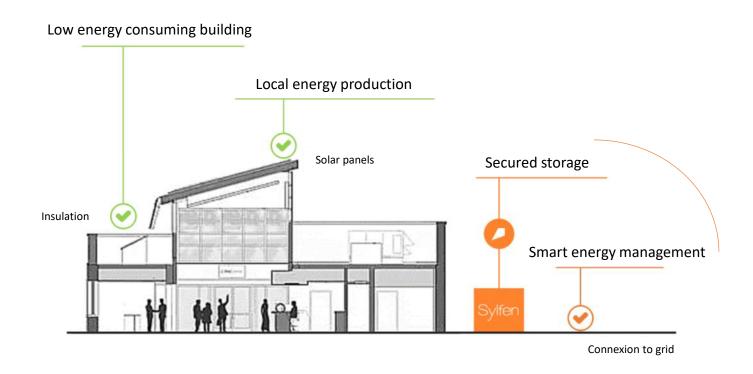

# Development of a rSOC modular product for a sustainable local Energy Supply A0603



### Sylfen: A solution to make autonomous energy buildings



Sylfen develops an innovative technology to produce and store in excess renewable energy and restore it by electricity and heat





### Storage solution for buildings, districts and industry



Secure energy supply | reduction CO2 emissions | Property value | ESR commitments | Attractivity | Corporate image policy



## The Smart Energy Hub: a turnkey solution for buildings





# Energy Management System - Paseo





PvReel et PvThMax + Metéo





### Smart Energy Hub - Small Power roadmap

2018-2019 SmartHyES 1 stack 10 kW SOEC 2021-2022 Alpha 4 stacks 40 kW SOEC

2022-2023 Beta 4 stacks 40 kW SOEC 2024 Commercial 1 stack 40 kW SOEC









4 commercial orders



**engie** 

### Alpha state

➤ Period: 01/11/2021 – 10/06/2022 - System validation and qualification

- **>** Stacks
  - >