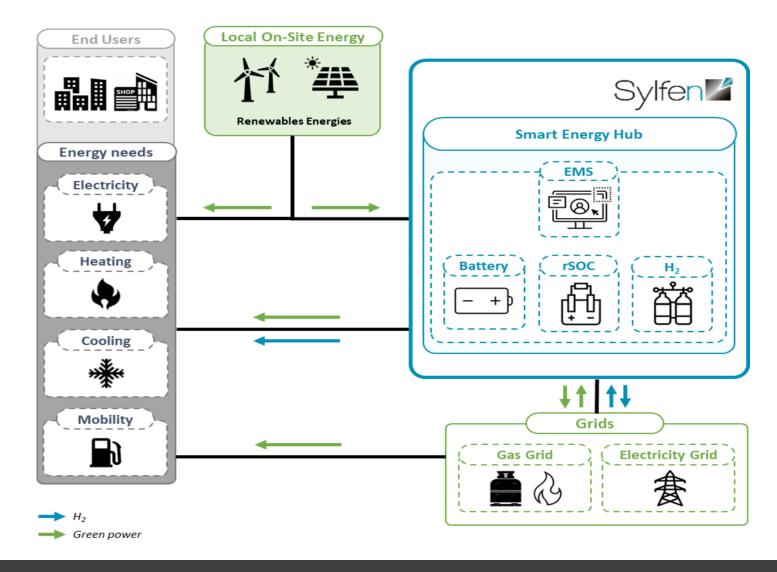

### Sylfen: A solution to make autonomous energy buildings

Sylfen develops an innovative technology to produce and store in excess renewable energy and restore it by electricity and heat

### Storage solution for buildings, districts and industry

Secure energy supply | reduction CO2 emissions | Property value | ESR commitments | Attractivity | Corporate image policy